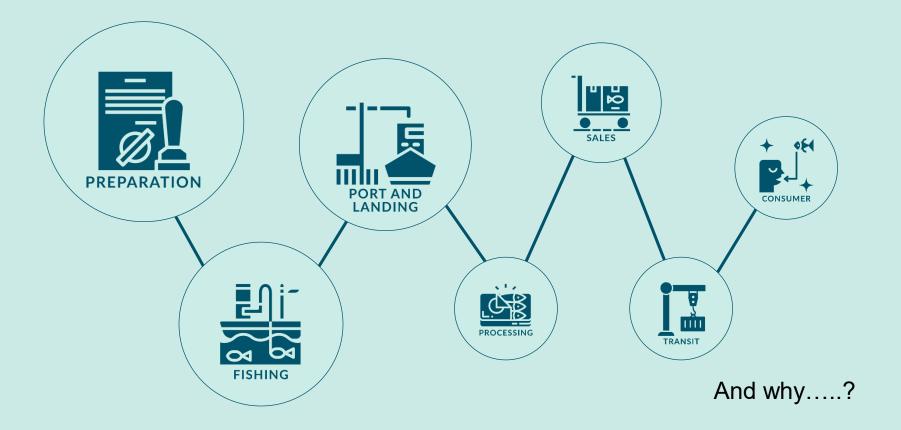

The Somali Seven                                                   | Trawlers and a reefer    | Cambodia, Taiwan, Thailand, Somalia, Maldives,<br>Djibouti, Honduras, Moldovia, Iran, Singapore | Two vessels detained, one vessel catch confiscated and captain facing charges in Thailand     |                 |                      |                  |
| 10 | Buah Naga No. 1 inspection leads to shark-finning convictions      | Longliner                | Tanzania, Malaysia                                                                              | 21 years imprisonment or a fine of USD 433,000 for captain, owner and agent, vessel impounded |                 |                      |                  |



### Who was involved in Corruption?





# Where corruption occurred in the value chain





### Why the corruption occurred?





### Case study: the GREKO 1 and GREKO 2











Date: Oct 08, 2016

Ref: XW/WWK&KHB/334/2016

Said M. Jama Deputy Minister for Fisheries & Marine Resources Federal Government of Somalia

Dear Deputy Minister,

Mogadishu

#### Re: PUNTLAND FISHING LICENCES PRESENTED BY F/V GREKO 1

Reference is made to your letter (ref. WKKHB/WK0232/09/16, dated 03/09/2016), concerning the above subject. I would like to thank you for informing us of the activities of the vessel Greko 1 in the Somali waters.

Following your enquiry, we have done a thorough verification both internally and a our offices in the field and can confirm that the two Puntland fishing licenses nos.681 and 685, purportedly presented by Greko 1, were officially issued to two Yerneni dhows n