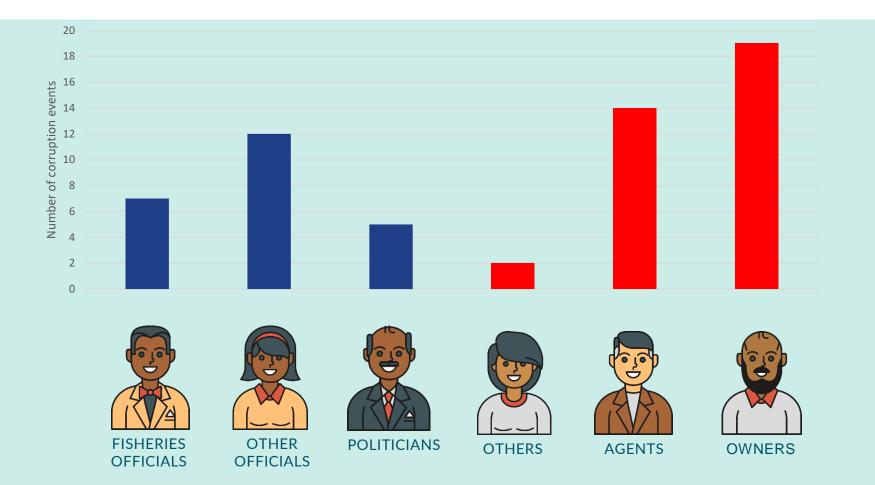

|                      |                  |
| 9  | The Somali Seven                                                   | Trawlers and a reefer    | Cambodia, Taiwan, Thailand, Somalia, Maldives,<br>Djibouti, Honduras, Moldovia, Iran, Singapore | Two vessels detained, one vessel catch confiscated and captain facing charges in Thailand     |                 |                      |                  |
| 10 | Buah Naga No. 1 inspection leads to shark-finning convictions      | Longliner                | Tanzania, Malaysia                                                                              | 21 years imprisonment or a fine of USD 433,000 for captain, owner and agent, vessel impounded |                 |                      |                  |



### Who was involved in Corruption?





# Where corruption occurred in the value chain





### Why the corruption occurred?





### Case study: the GREKO 1 and GREKO 2











Date: Oct 08, 2016

Ref: XW/WWK&KHB/334/2016

Said M. Jama Deputy Minister for Fisheries & Marine Resources Federal Government of Somalia

Dear Deputy Minister,

Mogadishu

#### Re: PUNTLAND FISHING LICENCES PRESENTED BY F/V GREKO 1

Reference is made to your letter (ref. WKKHB/WK0232/09/16, dated 03/09/2016), concerning the above subject. I would like to thank you for informing us of the activities of the vessel Greko 1 in the Somali waters.

Following your enquiry, we have done a thorough verification both internally and a our offices in the field and can confirm that the two Puntland fishing licenses nos.681 and 685, purportedly presented by Gr