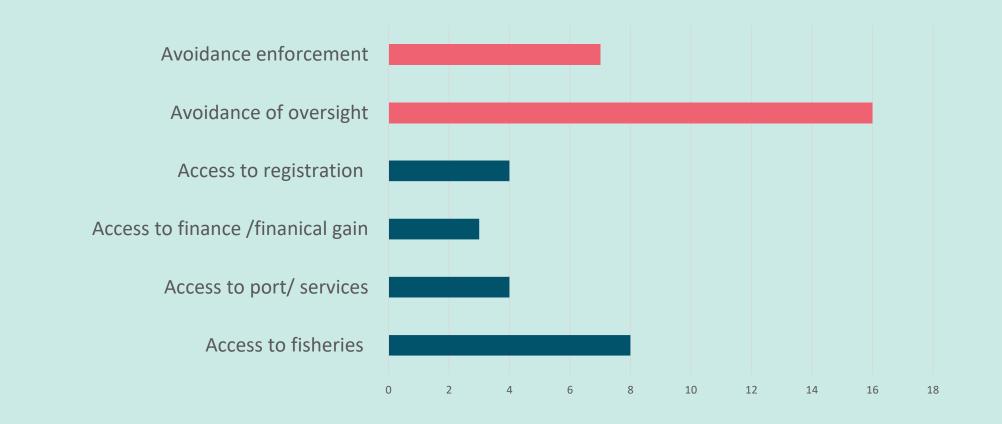

| Trawlers and a reefer    | Cambodia, Taiwan, Thailand, Somalia, Maldives,<br>Djibouti, Honduras, Moldovia, Iran, Singapore | Two vessels detained, one vessel catch confiscated and captain facing charges in Thailand     |                 |                      |                  |
| 10 | Buah Naga No. 1 inspection leads to shark-finning convictions      | Longliner                | Tanzania, Malaysia                                                                              | 21 years imprisonment or a fine of USD 433,000 for captain, owner and agent, vessel impounded |                 |                      |                  |



### Who was involved in Corruption?





# Where corruption occurred in the value chain





### Why the corruption occurred?





### Case study: the GREKO 1 and GREKO 2











Date: Oct 08, 2016

Ref: XW/WWK&KHB/334/2016

Said M. Jama Deputy Minister for Fisheries & Marine Resources Federal Government of Somalia

Dear Deputy Minister,

Mogadishu

#### Re: PUNTLAND FISHING LICENCES PRESENTED BY F/V GREKO 1

Reference is made to your letter (ref. WKKHB/WK0232/09/16, dated 03/09/2016), concerning the above subject. I would like to thank you for informing us of the activities of the vessel Greko 1 in the Somali waters.

Following your enquiry, we have done a thorough verification both internally and a our offices in the field and can confirm that the two Puntland fishing licenses nos.681 and 685, purportedly presented by Greko 1, were officially issued to two Yerneni dhows namely Binna 1 (n.681 on 12.10.2015) an