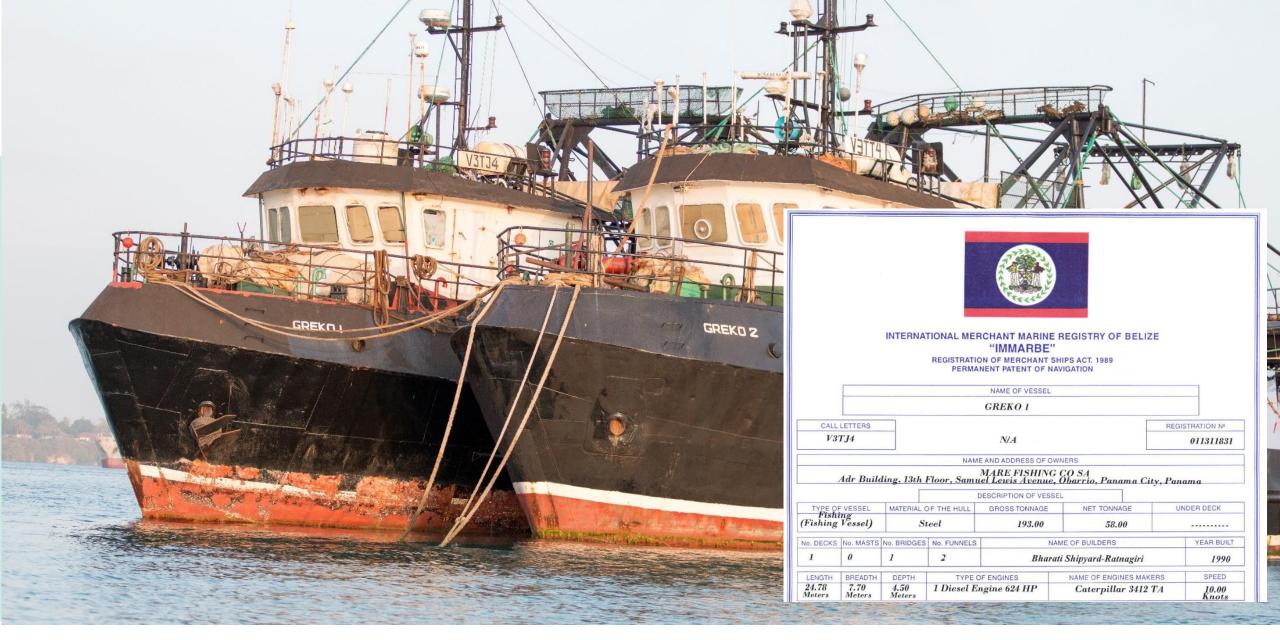

### Case study: the GREKO 1 and GREKO 2

Date: Oct 08, 2016

Ref: XW/WWK&KHB/334/2016

Said M. Jama Deputy Minister for Fisheries & Marine Resources Federal Government of Somalia

Dear Deputy Minister,

Mogadishu

#### Re: PUNTLAND FISHING LICENCES PRESENTED BY F/V GREKO 1

Reference is made to your letter (ref. WKKHB/WK0232/09/16, dated 03/09/2016), concerning the above subject. I would like to thank you for informing us of the activities of the vessel Greko 1 in the Somali waters.

Following your enquiry, we have done a thorough verification both internally and a our offices in the field and can confirm that the two Puntland fishing licenses nos.681 and 685, purportedly presented by Greko 1, were officially issued to two Yerneni dhows namely Binna 1 (n.681 on 12.10.2015) and Amoudi (n.685 on 19.10.2015) by our field officer in Bareda District to buy fish from Puntland fishermen in that area. Any Puntland fishing licences bearing the said numbers and presented by any fishing vessel other than the Yerneni dhows (i.e. Binna 1 and Amoudi) are fake and therefore, did not originate from the Puntland Ministry of Fisheries and Marine Resources.

We can also acknowledge that the signature appearing on the presented licences is not that of the Minister for Fisheries and Marine Resources of Puntland. Moreover, fishing licences issued by this Ministry to foreign vessels are only valid for fishing within Puntland waters.

We also made contacts with the Puntland Accountant General who confirmed to us that the cash receipts submitted along the forged licences by Greko 1 are as well fake, and that the Puntland Ministry of Finance has not received any payments from the said vessel in respect of fishing licences n.681 and 685.

In view of the above, we would advise that you detain and hand over the said vessel to us in order to take the necessary actions against it.

Your assistance and consideration in this matter will be highly appreciated.