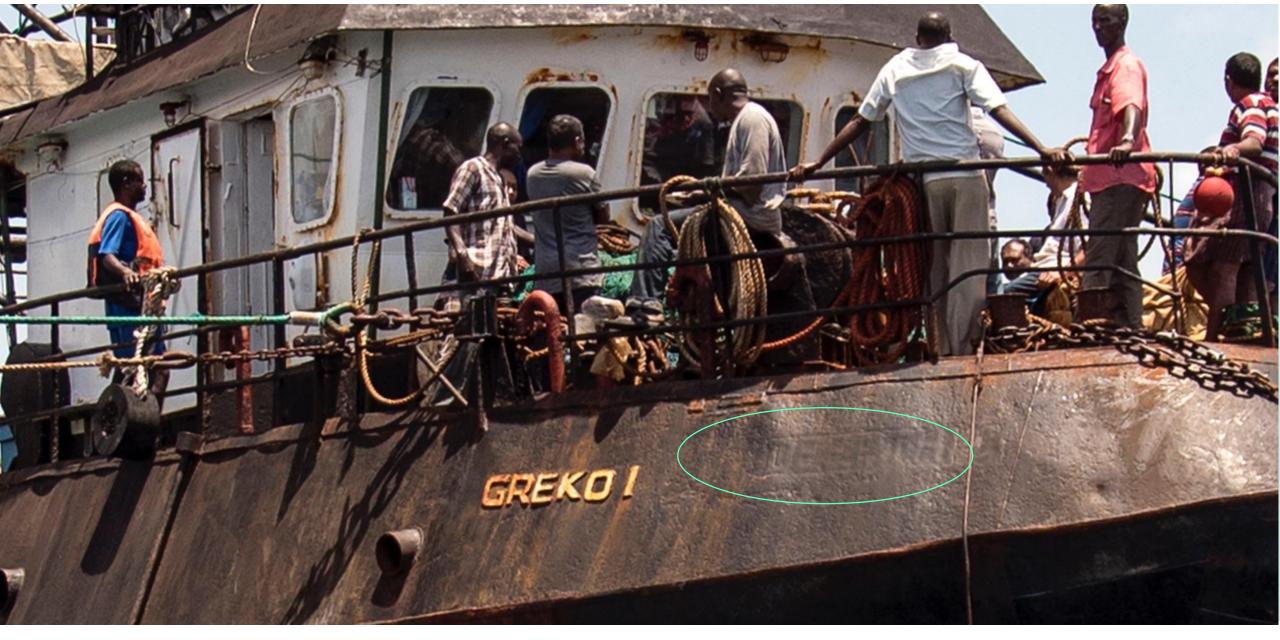

### Case study: the GREKO 1 and GREKO 2

Date: Oct 08, 2016

Ref: XW/WWK&KHB/334/2016

Said M. Jama Deputy Minister for Fisheries & Marine Resources Federal Government of Somalia

Dear Deputy Minister,

Mogadishu

#### Re: PUNTLAND FISHING LICENCES PRESENTED BY F/V GREKO 1

Reference is made to your letter (ref. WKKHB/WK0232/09/16, dated 03/09/2016), concerning the above subject. I would like to thank you for informing us of the activities of the vessel Greko 1 in the Somali waters.

Following your enquiry, we have done a thorough verification both internally and a our offices in the field and can confirm that the two Puntland fishing licenses nos.681 and 685, purportedly presented by Greko 1, were officially issued to two Yerneni dhows namely Binna 1 (n.681 on 12.10.2015) and Amoudi (n.685 on 19.10.2015) by our field officer in Bareda District to buy fish from Puntland fishermen in that area. Any Puntland fishing licences bearing the said numbers and presented by any fishing vessel other than the Yerneni dhows (i.e. Binna 1 and Amoudi) are fake and therefore, did not originate from the Puntland Ministry of Fisheries and Marine Resources.