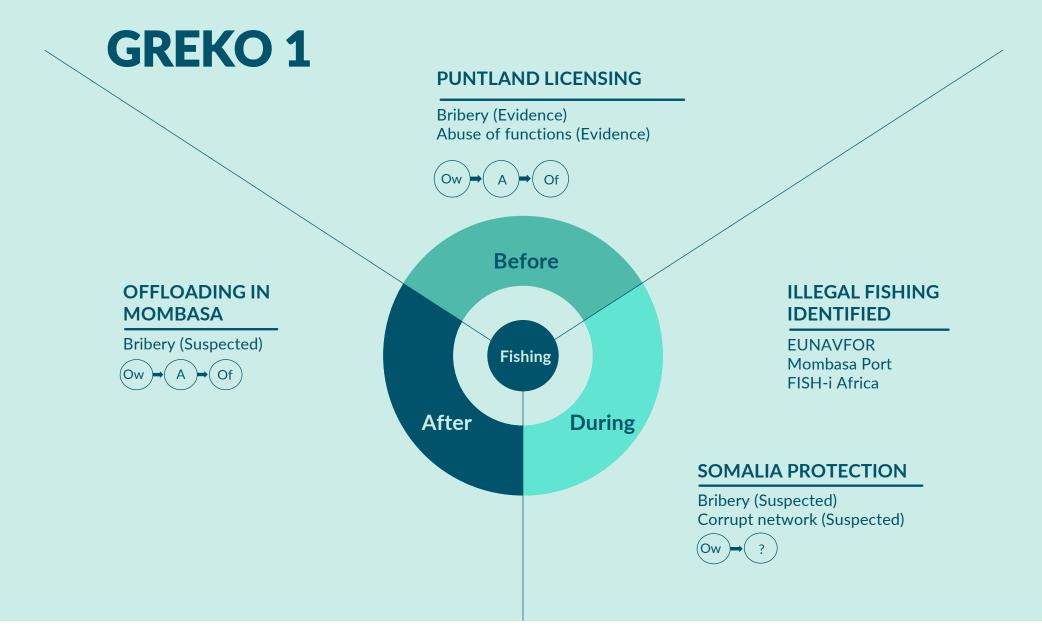

### Case study: the GREKO 1 and GREKO 2

Date: Oct 08, 2016

Ref: XW/WWK&KHB/334/2016

Said M. Jama Deputy Minister for Fisheries & Marine Resources Federal Government of Somalia

Dear Deputy Minister,

Mogadishu

#### Re: PUNTLAND FISHING LICENCES PRESENTED BY F/V GREKO 1

Reference is made to your letter (ref. WKKHB/WK0232/09/16, dated 03/09/2016), concerning the above subject. I would like to thank you for informing us of the activities of the vessel Greko 1 in the Somali waters.

Following your enquiry, we have done a thorough verification both internally and a our offices in the field and can confirm that the two Puntland fishing licenses nos.681 and 685, purportedly presented by Greko 1, were officially issued to two Yerneni dhows namely Binna 1 (n.681 on 12.10.2015) and Amoudi (n.685 on 19.10.2015) by our field officer in Bareda District to buy fish from Puntland fishermen in that area. Any Puntland fishing licences bearing the said numbers and presented by any fishing vessel other than the Yerneni dhows (i.e. Binna 1 and Amoudi) are fake and therefore, did not originate from the Puntland Ministry of Fisheries and Marine Resources.

We can also acknowledge that the signature appearing on the presented licences is not that of the Minister for Fisheries and Marine Resources of Puntland. Moreover, fishing licences issued by this Ministry to foreign vessels are only valid for fishing within Puntland waters.

We also made contacts with the Puntland Accountant General who confirmed to us that the cash receipts submitted along the forged licences by Greko 1 are as well fake, and that the Puntland Ministry of Finance has not received any payments from the said vessel in respect of fishing licences n.681 and 685.

In view of the above, we would advise that you detain and hand over the said vessel to us in order to take the necessary actions against it.

Your assistance and consideration in this matter will be highly appreciated.