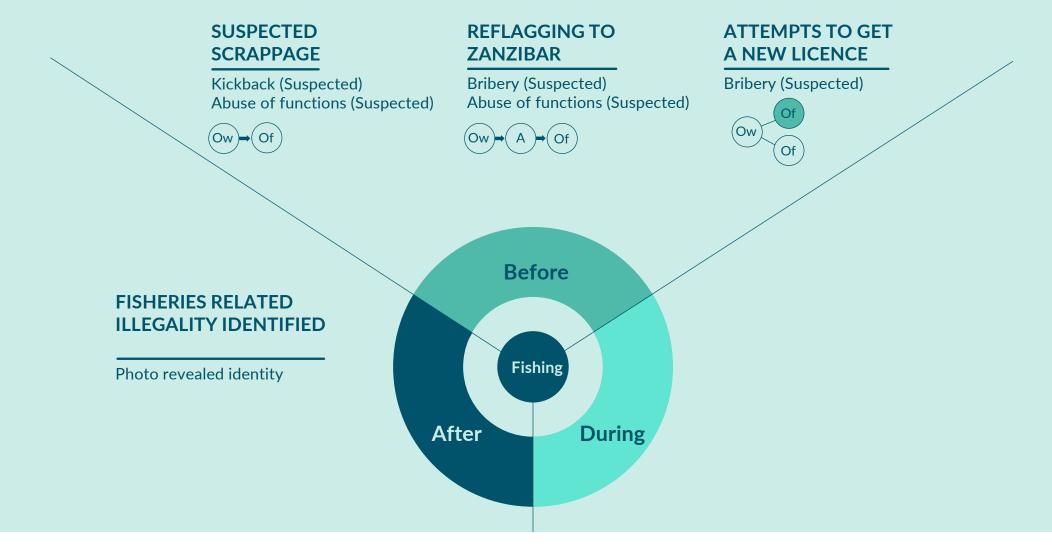

# Where corruption occurred in the value chain

### Why the corruption occurred?