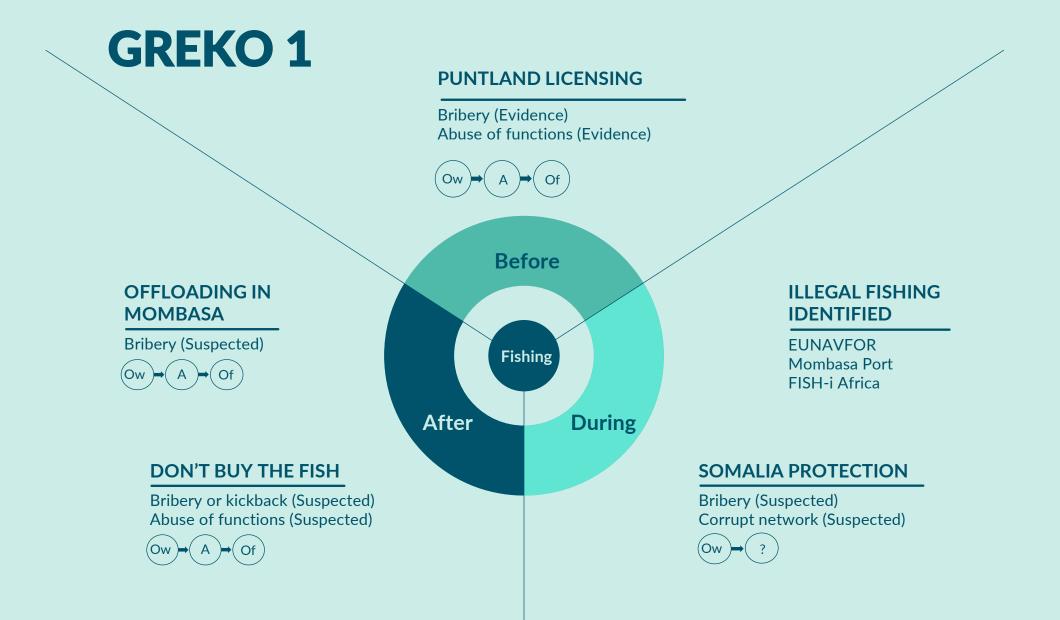

### Case study: the GREKO 1 and GREKO 2

Date: Oct 08, 2016

Ref: XW/WWK&KHB/334/2016

Said M. Jama Deputy Minister for Fisheries & Marine Resources Federal Government of Somalia

Dear Deputy Minister,

Mogadishu

#### Re: PUNTLAND FISHING LICENCES PRESENTED BY F/V GREKO 1

Reference is made to your letter (ref. WKKHB/WK0232/09/16, dated 03/09/2016), concerning the above subject. I would like to thank you for informing us of the activities of the vessel Greko 1 in the Somali waters.

Following your enquiry, we have done a thorough verification both internally and a our offices in the field and can confirm that the two Puntland fishing licenses nos.681 and 685, purportedly presented by Greko 1, were officially issued to two Yerneni dhows namely Binna 1 (n.681 on 12.10.2015) and Amoudi (n.685 on 19.10.2015) by our field officer in Bareda District to buy fish from Puntland fishermen in that area. Any Puntland fishing licences bearing the said numbers and presented by any fishing vessel other than the Yerneni dhows (i.e. Binna 1 and Amoudi) are fake and therefore, did not originate from the Puntland Ministry of Fisheries and Marine Resources.

We can also acknowledge that the signature appearing on the presented licences is not that of the Minister for Fisheries and Marine Resources of Puntland. Moreover, fishing licences issued by this Ministry to foreign vessels are only valid for fishing within Puntland waters.

We also made contacts with the Puntland Accountant General who confirmed to us that the cash receipts submitted along the forged licences by Greko 1 are as well fake, and that the Puntland Ministry of Finance has not received any payments from the said vessel in respect of fishing licences n.681 and 685.

In view of the above, we would advise that you detain and hand over the said vessel to us in order to take the necessary actions against it.

Your assistance and consideration in this matter will be highly appreciated.