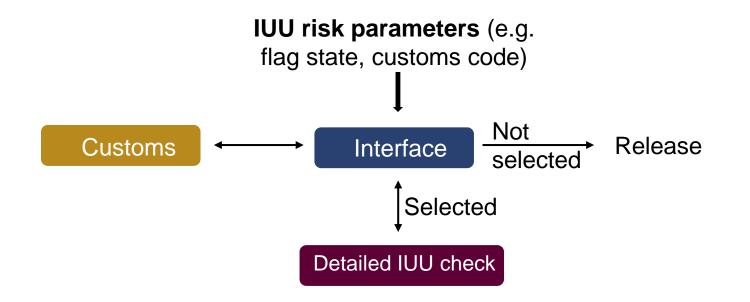

### Risk-based approach informed by custom's data

O

#### Risk-based approach: access to <u>timely</u> and <u>accurate</u> information is key

- Transparency: vessel identification, authorizations, VMS data etc.
- Intelligence about non-compliance