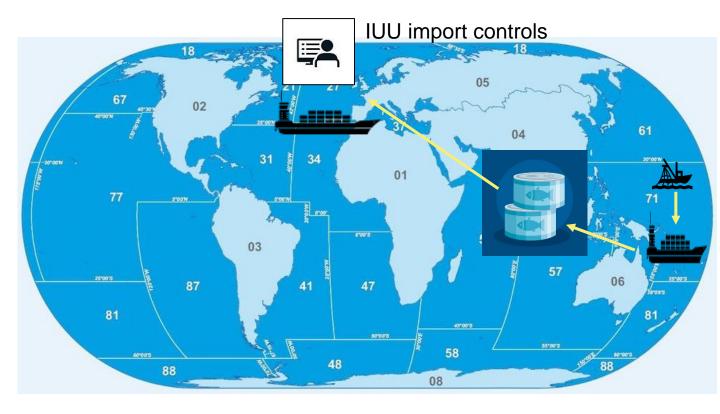

#### IUU import controls: who, what, when, where and how

D

|                                                                                                         |                         | -40                                                                                    | OF KOT                                                                                               | ACTES. | R                                                                                    | G                                                        | No. of Concession, Name | NAI                                                      |
|---------------------------------------------------------------------------------------------------------|-------------------------|----------------------------------------------------------------------------------------|------------------------------------------------------------------------------------------------------|--------|--------------------------------------------------------------------------------------|----------------------------------------------------------|-------------------------|----------------------------------------------------------|
| FI                                                                                                      | -                       |                                                                                        | NITY CATCH CERTI                                                                                     |        | F                                                                                    |                                                          | _                       |                                                          |
| Document number                                                                                         |                         |                                                                                        | Validating authority                                                                                 |        | -                                                                                    |                                                          |                         |                                                          |
| кок-во1-сс-2019- 0753                                                                                   |                         |                                                                                        | National Fishery Products Quality Management Service<br>Ministry of Oceans and fisheries             |        |                                                                                      |                                                          |                         |                                                          |
| 1. Name                                                                                                 | Address                 |                                                                                        |                                                                                                      | -      |                                                                                      |                                                          | -                       |                                                          |
|                                                                                                         |                         |                                                                                        | aero 30beon-gil, jung-gu,                                                                            |        |                                                                                      | Tel. +82-51-602-6001~3<br>Fax. +82-51-602-6004~5         |                         |                                                          |
| 2. Fishing vessel name<br>JUBILEE                                                                       |                         | Flag-Home port and registration number<br>REPUBLIC OF KOREA - BUSAN<br>1907002-6261106 |                                                                                                      |        |                                                                                      | II sign IMO/Lloyd's<br>number(if issued)<br>iKSE 9848857 |                         | ver(if issued)                                           |
| Fishing licence No-Valid to<br>PURSE SEINE FISHERY ON DISTANT WATER, 2019-03<br>2019.07.09 ~ 2024.07.08 |                         |                                                                                        | Inmarsat No, Fax No, Telephone No, E-mail address(if issued)<br>+870-773-111-692<br>jub@dreamport.to |        |                                                                                      |                                                          |                         |                                                          |
| 3. Description of product<br>Yellowfin Tuna<br>Skipjack Tuna                                            | Туре                    | Type of processing authorised on board<br>ROUND                                        |                                                                                                      |        | 4. References of applicable<br>conservation and management<br>measures<br>WCPFC CMMs |                                                          |                         |                                                          |
| Species                                                                                                 | Product<br>code<br>(HS) | Ca                                                                                     | tch area(s) and dates                                                                                |        | timated<br>live<br>ight(kg)                                                          | Estimat<br>weigh<br>to be<br>landed(                     | it<br>2                 | Verified<br>weight<br>landed(kg)<br>where<br>appropriate |
| Thunnus albacares<br>(Yellowfin Tuna)                                                                   | 030342                  | 201                                                                                    | FAO 71<br>9.08.19~2019.09.06                                                                         | 1      | ,000                                                                                 |                                                          |                         |                                                          |

#### IUU import controls: who, what, when, where and how

Flag state Product & Weight Vessel License Catch area & dates Transhipment information Processing & transport Flag state Validation

**Development of IT system** 