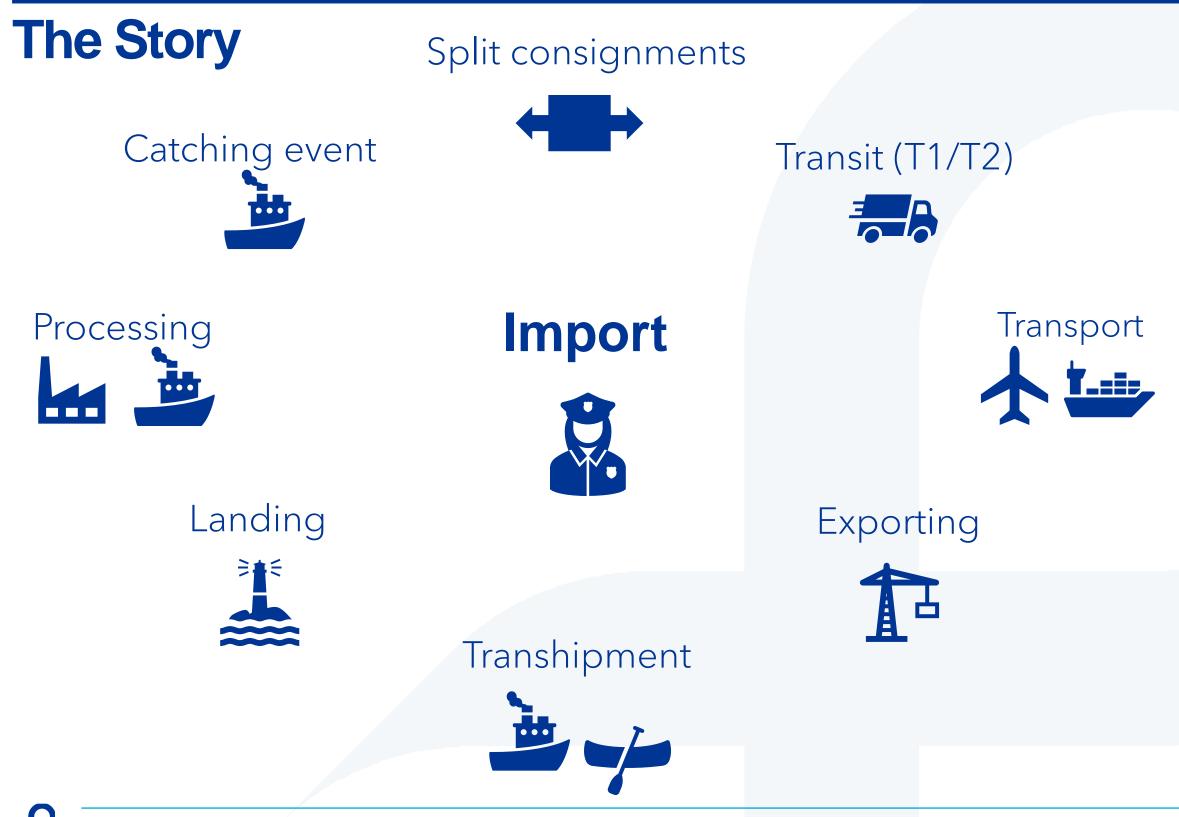

### TELLING A STORY

Global Fisheries Enforcement Training Workshop – Halifax, Nova Scotia – August 2023

- Import control document
- Tells a story
- Face value
- Require a system of robust MCS and enforcement
- Consignment specific
- Created by the exporter
- Point of export
- Validated by the flag state of the catching vessel